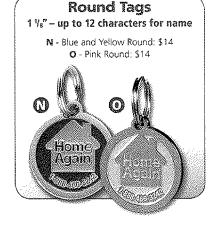

## Make it even easier to identify your pet. Save your lost pet a trip to the shelter to be scanned for a chip!

HomeAgain® offers high quality collar tags engraved with your pet's name and microchip ID number.

Additional styles available at HomeAgain.com.

See back to order by mail.