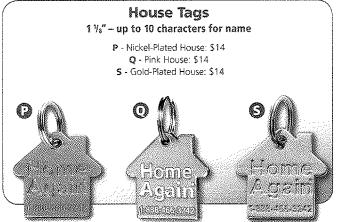

## Make it even easier to identify your pet. Save your lost pet a trip to the shelter to be scanned for a chip!

HomeAgain® offers high quality collar tags engraved with your pet's name and microchip ID number.

Additional styles available at HomeAgain.com.

See back to order by mail.